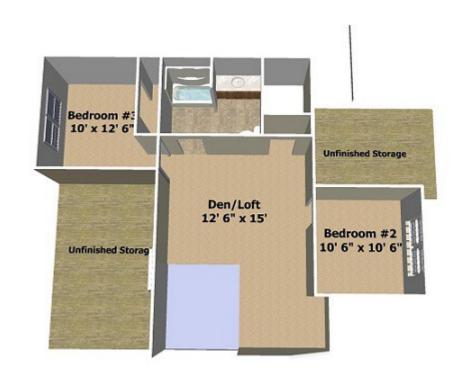

## The Rockfish 2410 SF



Optional Cultured Stone Foundation and Optional Vinyl shakes shown.

3 Bedroom 2 ½ Bath 2 Car Garage

## The Rockfish 2410 SF





First Floor Plan

Second Floor Plan

## www.bethelbuilders-va.com 540-748-8810 info@bethelbuilders-va.com

These floor plans and renderings are for illustrative purposes only and may vary from actual plans. Room sizes and square footages are approximate. This information is deemed reliable but is not guaranteed and is subject to change without notice. Web site, renderings and photos may contain optional features for exhibition purposes only and are not contained in the purchase price unless otherwise expressly provided for. Minor floor plan changes and dimension change per local code. Plans Copyrighted 2012 by Bethel Builders, LLC **BETHEL** BUILDERS

BUILT ROCK SOLID BUILT FOR LIFE