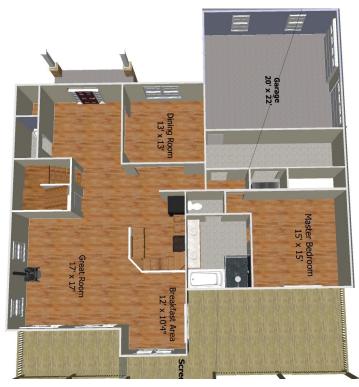

## The Rockfish 2410 SF



Optional Cultured Stone Foundation and Optional Vinyl shakes shown.

3 Bedroom 2 ½ Bath 2 Car Garage

## The Rockfish 2410 SF





First Floor Plan

Second Floor Plan

## www.bethelbuilders-va.com 540-748-8810 info@bethelbuilders-va.com

These floor plans and renderings are for illustrative purposes only and may vary from actual plans. Room sizes and square footages are approximate. This information is deemed reliable but is not guaranteed and is subject to change without notice. Web site, renderings and photos may contain optional features for exhibition purposes only and are not contained in the purchase price unless otherwise expressly provided for. Minor floor plan changes and dimension change per local code. Plans Copyrighted 2012 by Bethel Builders, LLC **BETHEL** BUILDERS

BUILT ROCK SOLID BUILT FOR LIFE