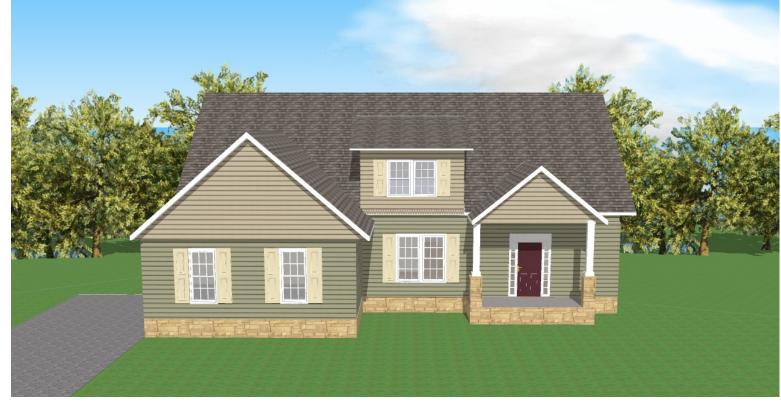

## The Rockfish 2410 SF

Optional Cultured Stone Foundation and Optional Vinyl shakes shown.

3 Bedroom 2 ½ Bath 2 Car Garage