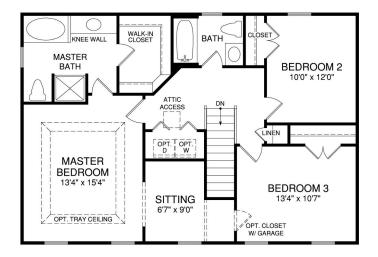

oom 2 ½ Bath



Optional Covered Stoop Optional Full Country Porch Optional Brick Front

Optional Partial Porch Optional Stone 1/3 **Optional Reverse Gable** 

## The Rapidan 1976 SF



FIRST FLOOR PLAN

www.bethelbuilders-va.com 540-748-8810 info@bethelbuilders-va.com

These floor plans and renderings are for illustrative purposes only and may vary from actual plans. Room sizes and square footage's are approximate. This information is deemed reliable but is not guaranteed and is subject to change without notice. Model Homes and renderings may contain optional features for exhibition purposes only and are not contained in the purchase price unless otherwise expressly provided for. Minor floor plan changes and dimension change per local code. Plans Copyrighted 2012 by Bethel Builders, LLC



SECOND FLOOR PLAN