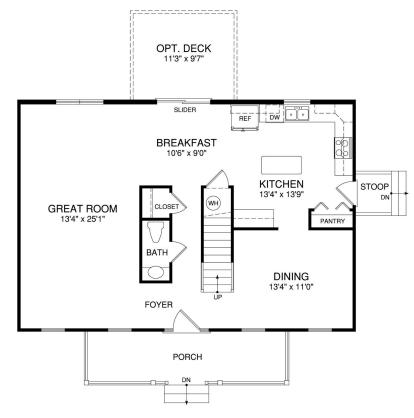

## The Rapidan 1976 SF

FIRST FLOOR PLAN

www.bethelbuilders-va.com 540-748-8810 info@bethelbuilders-va.com

These floor plans and renderings are for illustrative purposes only and may vary from actual plans. Room sizes and square footage's are approximate. This information is deemed reliable but is not guaranteed and is subject to change without notice. Model Homes and renderings may contain optional features for exhibition purposes only and are not contained in the purchase price unless otherwise expressly provided for. Minor floor plan changes and dimension change per local code. Plans Copyrighted 2012 by Bethel Builders, LLC