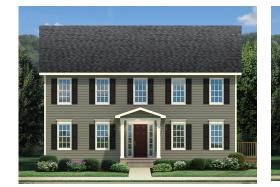

## The Rapidan 1976 SF

2 Story Colonial 3 Bedroom 2 ½ Bath

Optional Covered Stoop Optional Full Country Porch Optional Brick Front

Optional Partial Porch Optional Stone 1/3 **Optional Reverse Gable** 