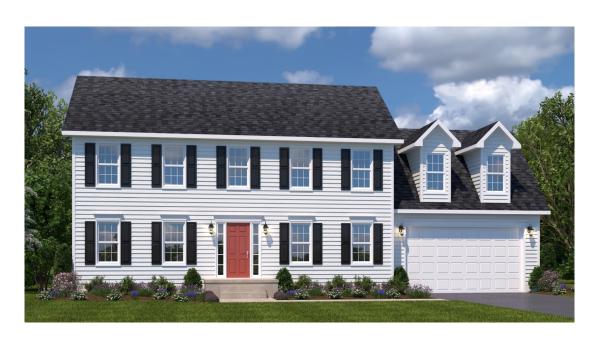

## The Rapidan 2 Car Garage 2251 SF

2 Story Colonial 4 Bedroom 2 ½ Bath 2 Car Garage

Partial Stone Front with covered stoop

Brick Front Covered Stoop