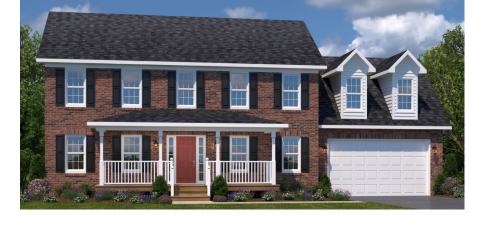

## The Rapidan 2 Car Garage 2251 SF

2 Story Colonial 4 Bedroom 2 ½ Bath 2 Car Garage

Partial Stone Front with covered stoop

Brick Front Covered Stoop