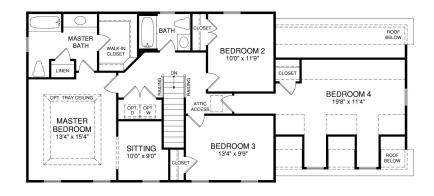

## The Rapidan 2 Car Garage 2261 SF

SECOND FLOOR PLAN

www.bethelbuilders-va.com 540-748-8810 info@bethelbuilders-va.com

These floor plans and renderings are for illustrative purposes only and may vary from acutal plans. Room sizes and square footages are approximate. This information is deemed reliable but is not guaranteed and is subject to change without notice. Web site, renderings and photos may contain optional features for exhibition purposes only and are not containted in the purchase price unless otherwise epxressly provided for. Minor floor plan changes and dimension change per local code. Plans Copyrighted 2012 by Bethel Builders, LLC