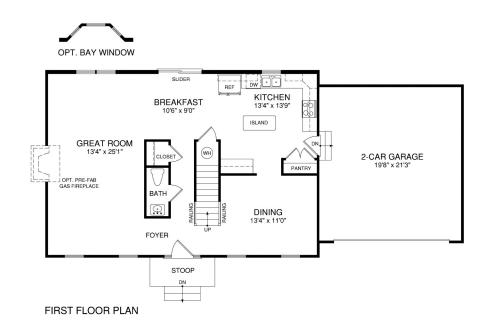

## The Rapidan 2 Car Garage 2261 SF

SECOND FLOOR PLAN

www.bethelbuilders-va.com 540-748-8810 info@bethelbuilders-va.com

These floor plans and renderings are for illustrative purposes only and may vary from acutal plans. Room sizes and square footages are approximate. This information is deemed reliable but is not guaranteed and is subject to change without notice. Web site, renderings and photos may contain optional features for exhibition purposes only and are not containted in the purchase price unless otherwise epxressly provided for. Minor floor plan changes and dimension change per local code. Plans Copyrighted 2012 by Bethel Builders, LLC