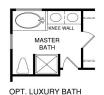

## The Rapidan 2 Car Garage 2251 SF

2 Story Colonial 4 Bedroom 2 ½ Bath 2 Car Garage

Partial Stone Front with covered stoop

Brick Front Covered Stoop