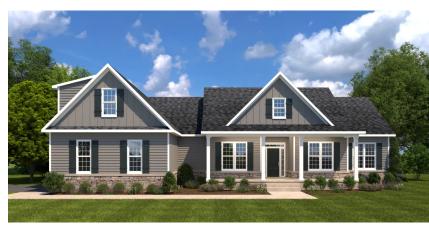

## The Meherrin 2173 sf

3 Bedroom
3 Bath
3 car garage
Standard
front porch
unfinished
storage

**Brick Front** 

Partial Stone Front