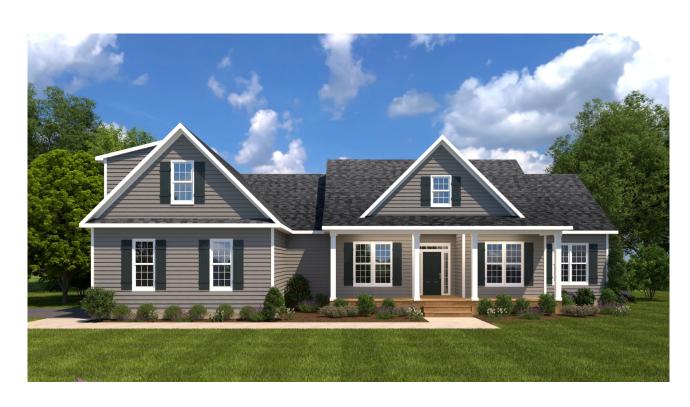

## The Meherrin 2173 sf

3 Bedroom
3 Bath
3 car garage
Standard
front porch
unfinished
storage

**Brick Front** 

Partial Stone Front