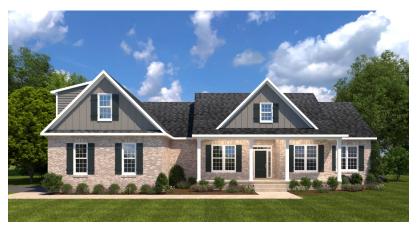

## The Meherrin 2173 sf

3 Bedroom
3 Bath
3 car garage
Standard
front porch
unfinished
storage

**Brick Front** 

Partial Stone Front