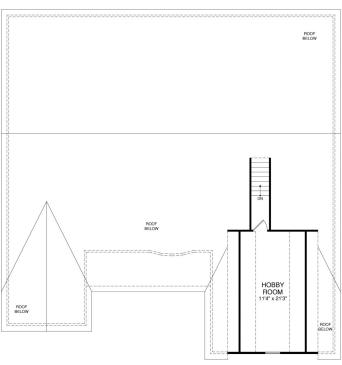

## The McClure 2530 sf

3 Bedroom 2 1/2 Bath 2 car garage Standard front porch unfinished storage







**Brick Front** 

## The McClure 2530 SF



OPT. LUXURY BATH



FIRST FLOOR PLAN

## www.bethelbuilders-va.com 540-748-8810 info@bethelbuilders-va.com

These floor plans and renderings are for illustrative purposes only and may vary from acutal plans. Room sizes and square footages are approximate. This information is deemed reliable but is not guaranteed and is subject to change without notice. Web site, renderings and photos may contain optional features for exhibition purposes only and are not containted in the purchase price unless otherwise epxressly provided for. Minor floor plan changes and dimension change per local code. Plans Copyrighted 2012 by Bethel Builders, LLC



SECOND FLOOR PLAN