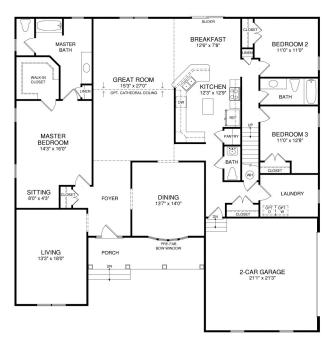

## The McClure 2530 sf

3 Bedroom 2 1/2 Bath 2 car garage Standard front porch unfinished storage

**Brick Front** 

## The McClure 2530 SF

OPT. LUXURY BATH

FIRST FLOOR PLAN