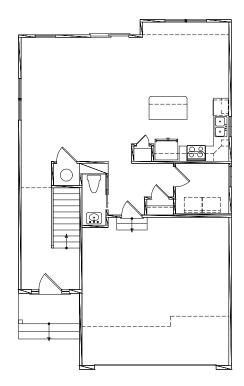

## The Knox 1700 SF

3 Bedroom 2 ½ Bath 2 Car Garage





**Partial Stone Front** 



**Brick Front** 

## The Knox 1700 SF



FIRST FLOOR PLAN

SECOND FLOOR PLAN

## www.bethelbuilders-va.com 540-748-8810 info@bethelbuilders-va.com

These floor plans and renderings are for illustrative purposes only and may vary from acutal plans. Room sizes and square footages are approximate. This information is deemed reliable but is not guaranteed and is subject to change without notice. Web site, renderings and photos may contain optional features for exhibition purposes only and are not containted in the purchase price unless otherwise epxressly provided for. Minor floor plan changes and dimension change per local code. Plans Copyrighted 2012 by Bethel Builders, LLC **BETHEL** BUILDERS

BUILT ROCK SOLID BUILT FOR LIFE