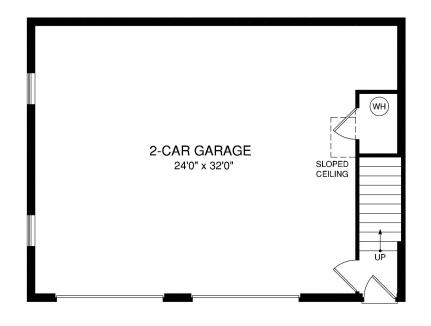

## The Ivy 24 x 32

2 Car Garage 768 SF

668 finished SF with 1 bedroom, full bath, kitchen & studio/great room.

## The Ivy 668 SF

W/D **KITCHEN BATH** 8'0" x 18'4" LINEN WALK-IN CLOSET **STUDIO** BEDROOM KNEE 10'0" x 16'5" WALL 9'8" x 10'7" ROOF ROOF **BELOW BELOW** 

24x32 GARAGE LEVEL PLAN

24x32 GARAGE SECOND LEVEL PLAN