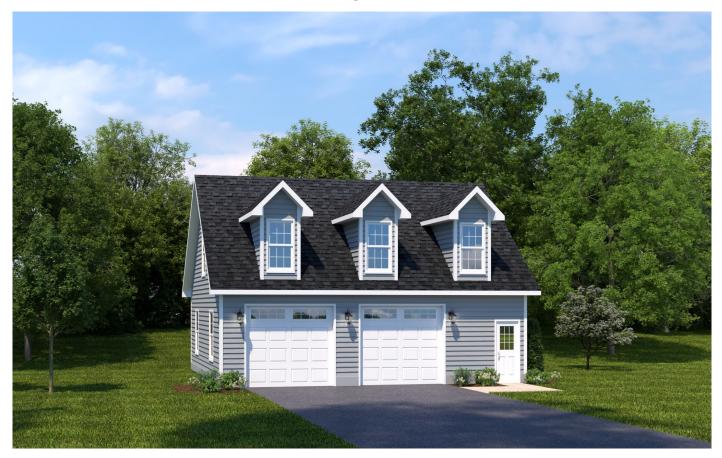

## The Ivy 24 x 32

2 Car Garage 768 SF

668 finished SF with 1 bedroom, full bath, kitchen & studio/great room.