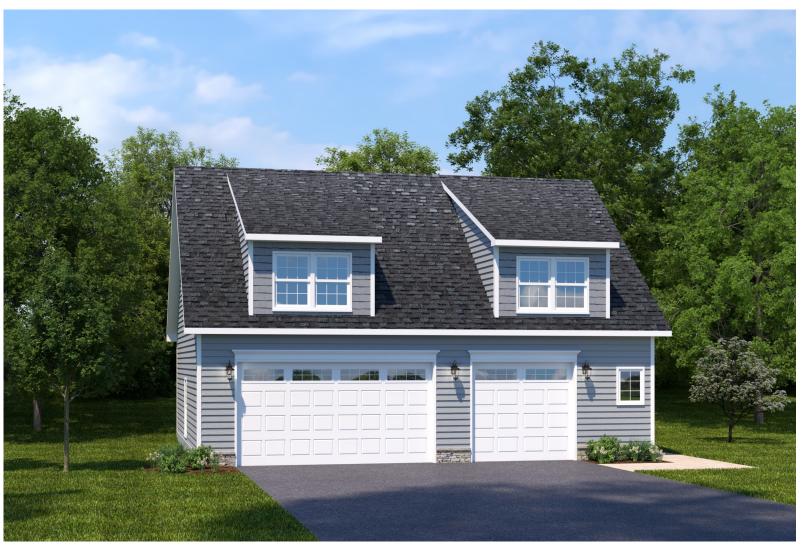

## The Island 28 x 38

3 Car Garage 1064 SF

814 finished SF with 2 bedrooms, full bath, kitchen and studio/great room.

## The Island 28x38

28x38 GARAGE LEVEL PLAN

28x38 GARAGE SECOND LEVEL PLAN