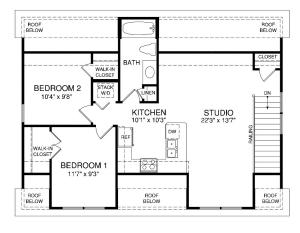

## The Island 28 x 38

3 Car Garage 1064 SF

814 finished SF with 2 bedrooms, full bath, kitchen and studio/great room.

## The Island 28x38

28x38 GARAGE LEVEL PLAN

28x38 GARAGE SECOND LEVEL PLAN