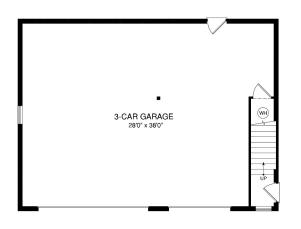

## The Island 28 x 38

3 Car Garage 1064 SF

814 finished SF with 2 bedrooms, full bath, kitchen and studio/great room.

## The Island 28x38

28x38 GARAGE LEVEL PLAN

28x38 GARAGE SECOND LEVEL PLAN