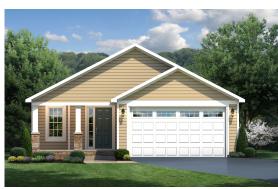

## The Harris 1542 SF

1 Level
3 Bedrooms
2 Bath
Standard
Front Porch

**Optional Brick Front** 

**Optional Stone** 