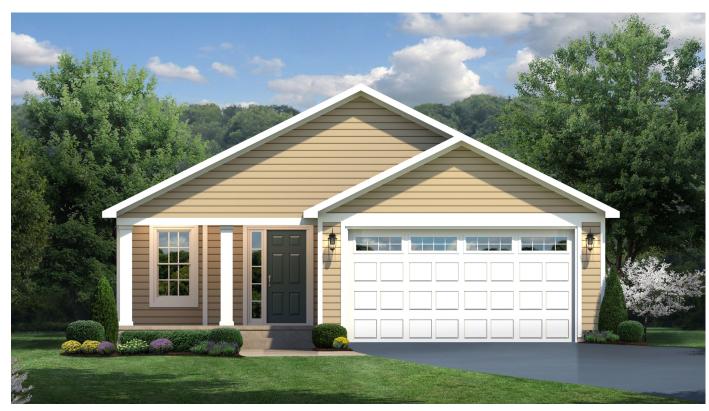

## The Harris 1542 SF

1 Level
3 Bedrooms
2 Bath
Standard
Front Porch

**Optional Brick Front** 

**Optional Stone** 

## The Harris

## 1542 SF

www.bethelbuilders-va.com
540-748-8810 FIRST FLOOR PLAN
info@bethelbuilders-va.com

These floor plans and renderings are for illustrative purposes only and may vary from actual plans. Room sizes and square footage's are approximate. This information is deemed reliable but is not guaranteed and is subject to change without notice. Web site, renderings and photos may contain optional features for exhibition purposes only and are not contained in the purchase price unless otherwise expressly provided for. Minor floor plan changes and dimension change per local code. Plans Copyrighted 2012 by Bethel Builders, LLC