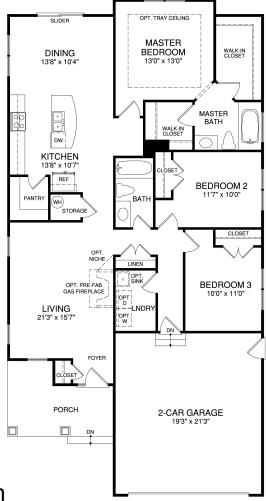

## 1542 SF

www.bethelbuilders-va.com
540-748-8810 FIRST FLOOR PLAN
info@bethelbuilders-va.com

These floor plans and renderings are for illustrative purposes only and may vary from actual plans. Room sizes and square footage's are approximate. This information is deemed reliable but is not guaranteed and is subject to change without notice. Web site, renderings and photos may contain optional features for exhibition purposes only and are not contained in the purchase price unless otherwise expressly provided for. Minor floor plan changes and dimension change per local code. Plans Copyrighted 2012 by Bethel Builders, LLC