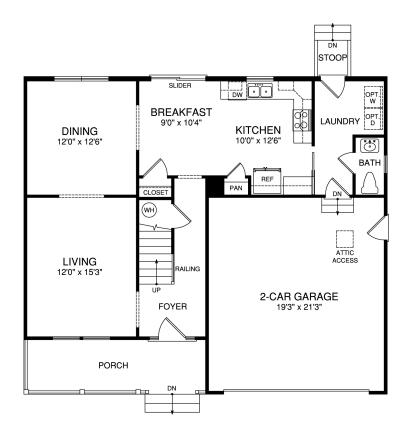

## The Anna 1745 sf

Colonial
3 Bedroom
2 ½ Bath
2 Car Garage
Standard
Front Porch









Elevation 1A



**Brick Front** 

## The Anna 1745 SF







SECOND FLOOR PLAN

FIRST FLOOR PLAN

## www.bethelbuilders-va.com 540-748-8810 info@bethelbuilders-va.com

These floor plans and renderings are for illustrative purposes only and may vary from acutal plans. Room sizes and square footages are approximate. This information is deemed reliable but is not guaranteed and is subject to change without notice. Web site, renderings and photos may contain optional features for exhibition purposes only and are not containted in the purchase price unless otherwise epxressly provided for. Minor floor plan changes and dimension change per local code. Plans Copyrighted 2012 by Bethel Builders, LLC