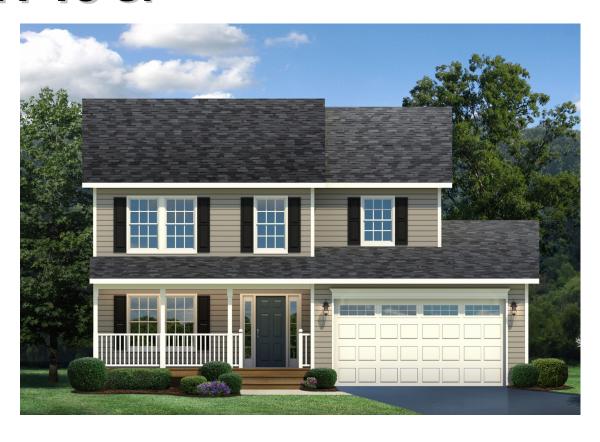

## The Anna 1745 sf

Colonial
3 Bedroom
2 ½ Bath
2 Car Garage
Standard
Front Porch

Elevation 1A

**Brick Front** 