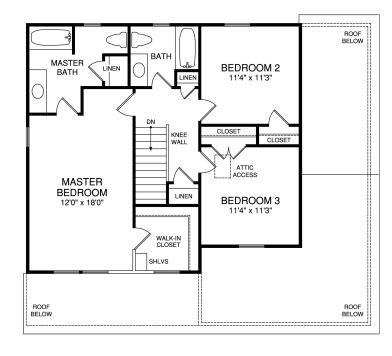

## The Anna 1745 sf

Colonial
3 Bedroom
2 ½ Bath
2 Car Garage
Standard
Front Porch









Elevation 1A



**Brick Front** 

## The Anna 1745 SF







SECOND FLOOR PLAN

FIRST FLOOR PLAN

## www.bethelbuilders-va.com 540-748-8810 info@bethelbuilders-va.com

These floor plans and renderings are for illustrative purposes only and may vary from acutal plans. Room sizes and square footages are approximate. This information is deemed reliable but is not guaranteed and is subject to change without notice. Web site, renderings and photos may contain optional features for exhibition purposes only and are not containted in the purchase price unless otherwise epxressly provided for. Minor floor plan changes and dimension change per local code. Plans Copyrighted 2012 by Bethel Builders, LLC