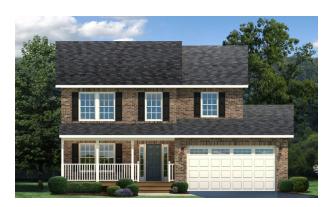

## The Anna 1745 sf

Colonial
3 Bedroom
2 ½ Bath
2 Car Garage
Standard
Front Porch

Elevation 1A

**Brick Front** 