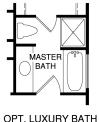

## The Hyco 1841 SF

4 Bedroom 2 1/2 Bath 2 Story Standard front porch

**Optional Brick Front** 

Optional Stone Front