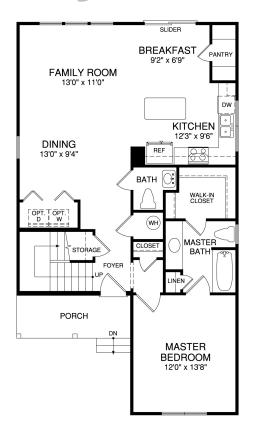

## The Hyco 1841 SF

4 Bedroom 2 1/2 Bath 2 Story Standard front porch





**Optional Brick Front** 



Optional Stone Front

## The Hyco 1841 SF





FIRST FLOOR PLAN

## www.bethelbuilders-va.com 540-748-8810 info@bethelbuilders-va.com

These floor plans and renderings are for illustrative purposes only and may vary from acutal plans. Room sizes and square footages are approximate. This information is deemed reliable but is not guaranteed and is subject to change without notice. Model Homes and renderings may contain optional features for exhibition purposes only and are not containted in the purchase price unless otherwise epxressly provided for. Minor floor plan changes and dimension change per local code. Plans Copyrighted 2012 by Bethel Builders, LLC



CLOSET

**BEDROOM 2** 

**BEDROOM 3** 

12'0" x 10'5"