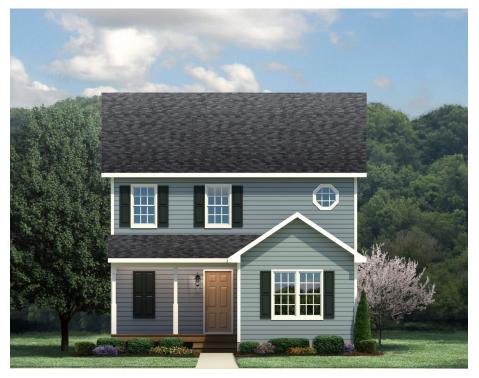

## The Hyco 1841 SF

4 Bedroom 2 1/2 Bath 2 Story Standard front porch

**Optional Brick Front** 

Optional Stone Front