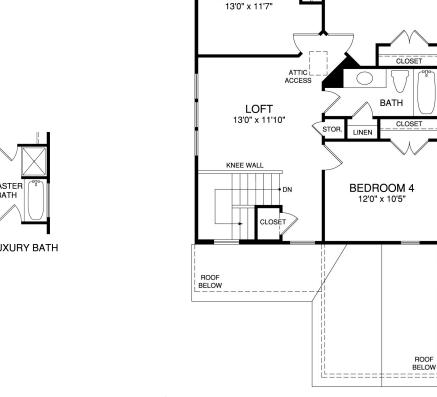

## The Hyco 1841 SF

FIRST FLOOR PLAN

CLOSET

**BEDROOM 2** 

**BEDROOM 3** 

12'0" x 10'5"