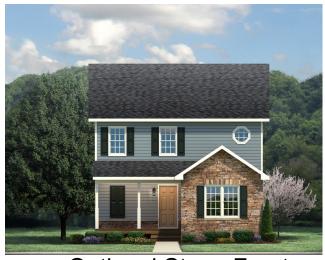

## The Hyco 1841 SF

4 Bedroom 2 1/2 Bath 2 Story Standard front porch

**Optional Brick Front** 

Optional Stone Front