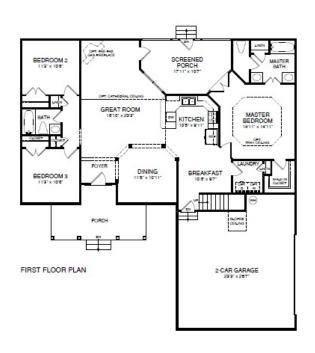

## The Sandy 1614 SF Unfinished 284

1 Level
3 Bedrooms
2 Bath
Standard Front
and Rear
Porches
2 Car Garage

## The Sandy 1614 SF 284 Unfinished Bonus Room

www.bethelbuilders-va.com 540-748-8810 info@bethelbuilders-va.com

These floor plans and renderings are for illustrative purposes only and may vary from actual plans. Room sizes and square footage's are approximate. This information is deemed reliable but is not guaranteed and is subject to change without notice. Web site, renderings and photos may contain optional features for exhibition purposes only and are not contained in the purchase price unless otherwise expressly provided for. Minor floor plan changes and dimension change per local code. Plans Copyrighted 2012 by Bethel Builders, LLC