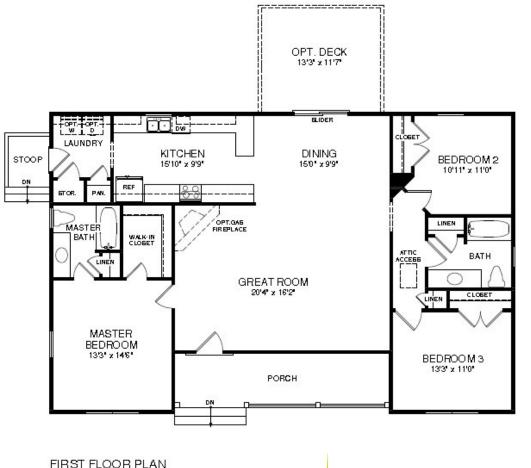

## The Rivanna II 1590 SF

3 Bedroom 2 Bath Split floor plan

## The Rivanna 1591 SF