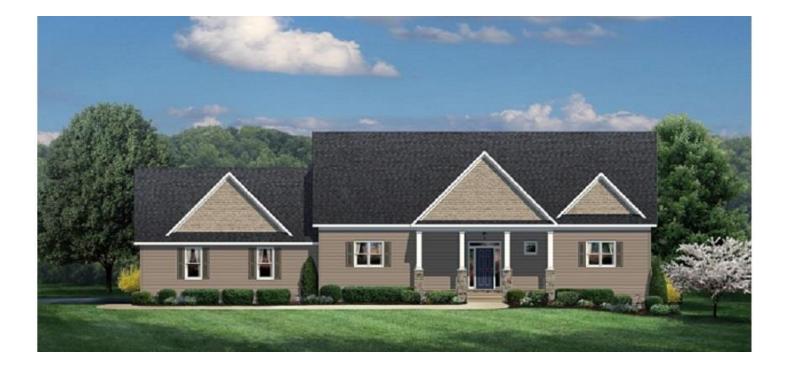

# The Severn 2570 SF

## 3 Bedrooms - 3 1/2 Baths

#### 2 Story

#### Standard 2-Car Garage

**Optional Brick or Stone Front/Foundation** 