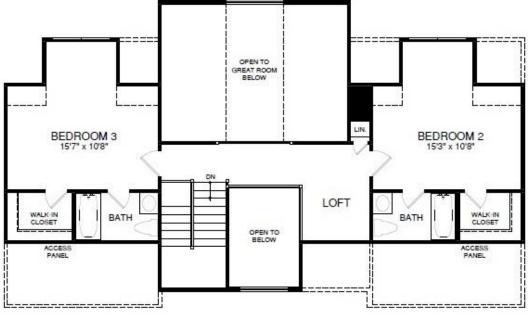

# The Severn 2570 SF



## 3 Bedrooms - 3 1/2 Baths

#### 2 Story

#### Standard 2-Car Garage

**Optional Brick or Stone Front/Foundation** 



## **The Severn**





SECOND FLOOR PLAN 10/03/15

### Second Floor Plan

### Standard 2-Car Garage

(Rear Porch/Patio, Front Porch, and Elevated Ceilings are optional)

www.bethelbuilders-va.com

540-748-8810

info@bethelbuilders-va.com



These floor plans and renderings are for illustrative purposes only and may vary from actual plans. Room sizes and square footages are approximate. This information is deemed reliable, but is not guaranteed and is subject to change without notice. Web site, renderings and photos may contain optional features for exhibition purposes only and not included in the purchase price unless otherwise expressly provided for. Minor floor plan changes and dimension changes per local code. Plans Copyrighted 2015 by Bethel Builders, LLC