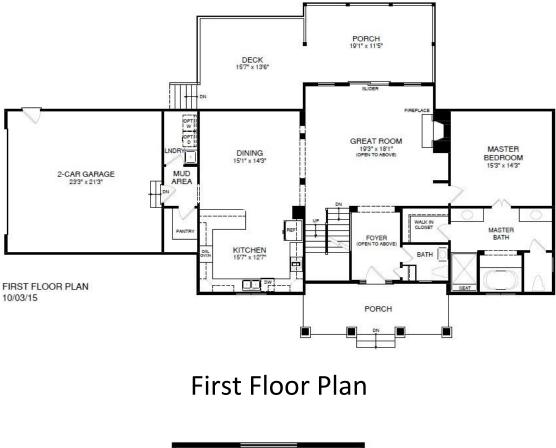

## **The Severn**

SECOND FLOOR PLAN 10/03/15

### Standard 2-Car Garage

(Rear Porch/Patio, Front Porch, and Elevated Ceilings are optional)

www.bethelbuilders-va.com

540-748-8810

info@bethelbuilders-va.com

These floor plans and renderings are for illustrative purposes only and may vary from actual plans. Room sizes and square footages are approximate. This information is deemed reliable, but is not guaranteed and is subject to change without notice. Web site, renderings and photos may contain optional features for exhibition purposes only and not included in the purchase price unless otherwise expressly provided for. Minor floor plan changes and dimension changes per local code. Plans Copyrighted 2015 by Bethel Builders, LLC