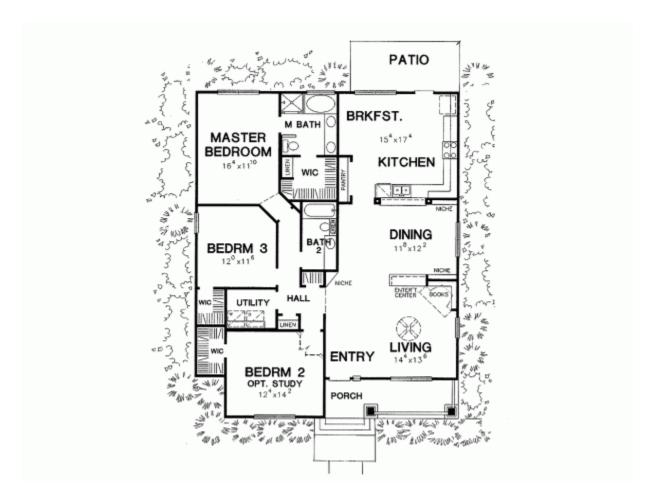

### The Rucker

#### 1704

#### First Floor Plan

Standard Front Porch

(Rear Porch/Patio and Elevated Ceilings are optional)

www.bethelbuilders-va.com

540-748-8810

info@bethelbuilders-va.com

These floor plans and renderings are for illustrative purposes only and may vary from actual plans. Room sizes and square footages are approximate. This information is deemed reliable, but is not guaranteed and is subject to change without notice. Web site, renderings and photos may contain optional features for exhibition purposes only and not included in the purchase price unless otherwise expressly provided for. Minor floor plan changes and dimension changes per local code. Plans Copyrighted 2015 by Bethel Builders, LLC