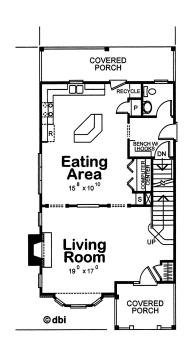

## 1706 SF

First Floor Plan

www.bethelbuilders-va.com 540-748-8810 info@bethelbuilders-va.com

These floor plans and renderings are for illustrative purposes only and may vary from acutal plans. Room sizes and square footages are approximate. This information is deemed reliable but is not guaranteed and is subject to change without notice. Web site, renderings and photos may contain optional features for exhibition purposes only and are not containted in the purchase price unless otherwise epxressly provided for. Minor floor plan changes and dimension change per local code. Plans Copyrighted 2012 by Bethel Builders, LLC