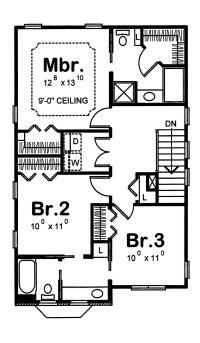

3 Bedroom 2 ½ Bath Standard Front Porch



Optional Brick or Stone Front/Foundation Available Optional Bay Window Optional 1 or 2 Car Garage Available

## The Pedlar

## 1706 SF



First Floor Plan

www.bethelbuilders-va.com 540-748-8810 info@bethelbuilders-va.com

These floor plans and renderings are for illustrative purposes only and may vary from acutal plans. Room sizes and square footages are approximate. This information is deemed reliable but is not guaranteed and is subject to change without notice. Web site, renderings and photos may contain optional features for exhibition purposes only and are not containted in the purchase price unless otherwise epxressly provided for. Minor floor plan changes and dimension change per local code. Plans Copyrighted 2012 by Bethel Builders, LLC



Second Floor Plan