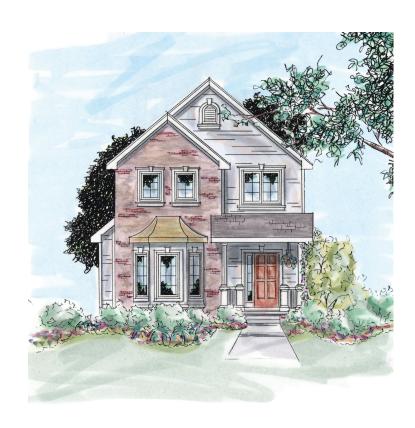

## The Pedlar 1706 sf

2 Story 3 Bedroom 2 ½ Bath Standard Front Porch

Optional Brick or Stone Front/Foundation Available Optional Bay Window Optional 1 or 2 Car Garage Available

## The Pedlar