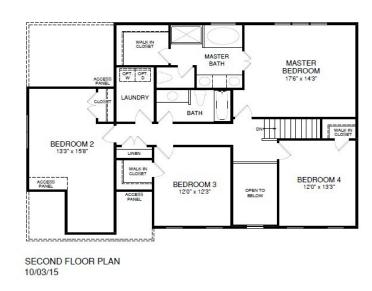

## The Hampton 2762 SF

2 Story
4 or 5
Bedroom
3 Bath
Optional
Front Porch
Standard
Garage



Optional Brick or Stone Front/Foundation Available

## The Hampton

## 2762 SF





First Floor Plan

www.bethelbuilders-va.com 540-748-8810 info@bethelbuilders-va.com

These floor plans and renderings are for illustrative purposes only and may vary from actual plans. Room sizes and square footage's are approximate. This information is deemed reliable but is not guaranteed and is subject to change without notice. Web site, renderings and photos may contain optional features for exhibition purposes only and are not contained in the purchase price unless otherwise expressly provided for. Minor floor plan changes and dimension change per local code. Plans Copyrighted 2012 by Bethel Builders, LLC

Second Floor Plan