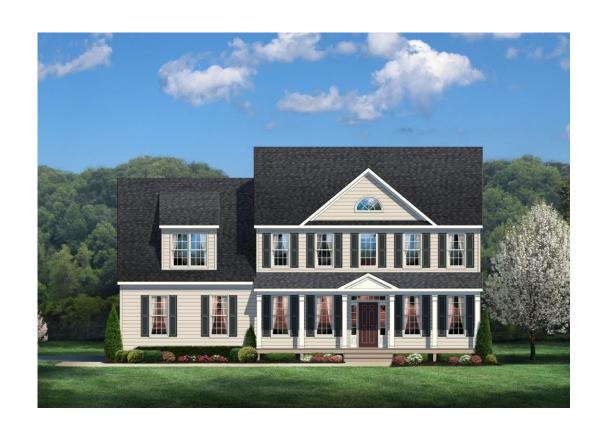

## The Hampton 2762 SF

2 Story
4 or 5
Bedroom
3 Bath
Optional
Front Porch
Standard
Garage

Optional Brick or Stone Front/Foundation Available

## The Hampton

## 2762 SF

First Floor Plan

www.bethelbuilders-va.com 540-748-8810 info@bethelbuilders-va.com

These floor plans and renderings are for illustrative purposes only and may vary from actual plans. Room sizes and square footage's are approximate. This information is deemed reliable but is not guaranteed and is subject to change without notice. Web site, renderings and photos may contain optional features for exhibition purposes only and are not contained in the purchase price unless otherwise expressly provided for. Minor floor plan changes and dimension change per local code. Plans Copyrighted 2012 by Bethel Builders, LLC