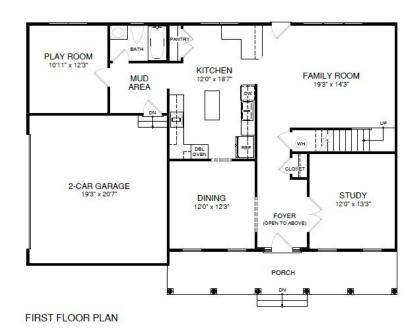

## 2762 SF

First Floor Plan

www.bethelbuilders-va.com 540-748-8810 info@bethelbuilders-va.com

These floor plans and renderings are for illustrative purposes only and may vary from actual plans. Room sizes and square footage's are approximate. This information is deemed reliable but is not guaranteed and is subject to change without notice. Web site, renderings and photos may contain optional features for exhibition purposes only and are not contained in the purchase price unless otherwise expressly provided for. Minor floor plan changes and dimension change per local code. Plans Copyrighted 2012 by Bethel Builders, LLC