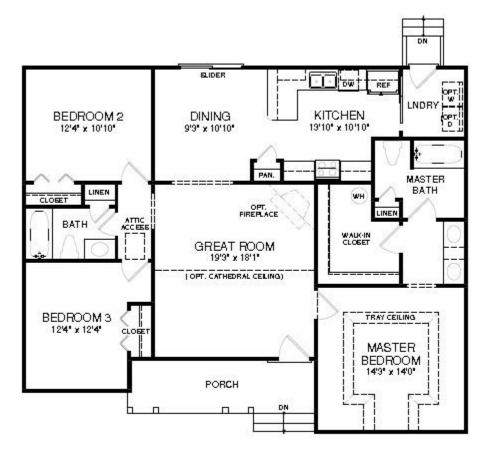

### The Cameron

## 1362 SF

FIRST FLOOR PLAN

### First Floor Plan

Standard Front Porch

(Deck and Elevated Ceilings are optional)

www.bethelbuilders-va.com

540-748-8810